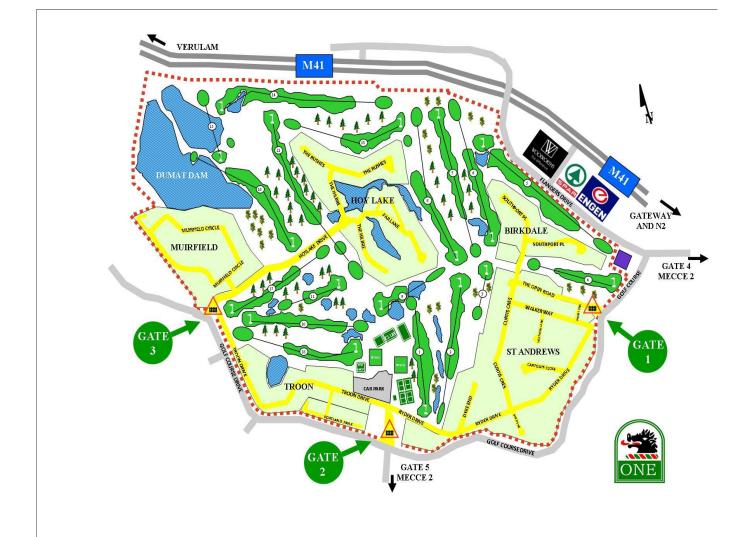

30 people may be attending require special permission which will not be lightly granted. The Club is the correct place for such activities.

<u>Levy payments</u> are payable in full one month in advance. No deduction is allowed for any reason unless approved by the Association. Overdue accounts attract interest at 3% above Prime

Non Compliance with the Rules is subject to disciplinary action, the imposition of fines or further court action.

<u>Refuse</u> days are <u>Wednesdays</u> and may not be put out on any day other than the appointed one or overnight nor over weekends.

The Rules of the Estate are not limited to only those quoted above. Should any doubts arise or should further information be required then you should consult the Rule book issued or contact the Meccema-1 Offices.